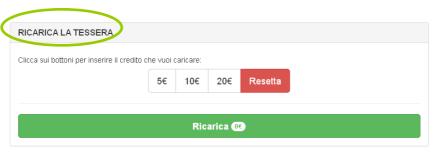

To charge money on the card it is necessary to click on the buttons located on the mask "card recharge" and digit the desired money amount, multiple of 5. If a mistake occurs proceed with the cancellation through the red button "Reset" or, on the contrary, continue with the charging process clicking on the green button "recharge".