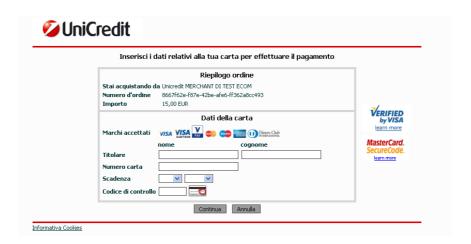

Once the operation has been confirmed, the system opens the window devoted to the insertion of credit card data and the charging process can be concluded.

At the end of the process the payment confirmation appears and it is possible to check the actual update of the charging credit on the card.